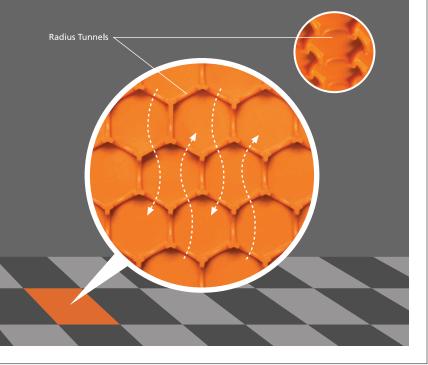

### 3. Bring It On!

Underneath, Dynotile utilizes a unique honeycomb structure that provides the added strength needed to withstand those extra heavy loads. For floors that are cracked or damaged, Dynotile will hide any imperfections giving you a smooth flooring surface with a strong, manageable finish. The sides of the honeycomb also have radius tunnels that encourage airflow beneath the tiles. This unique design feature allows any trapped moisture that may come up through your concrete floor to evaporate.