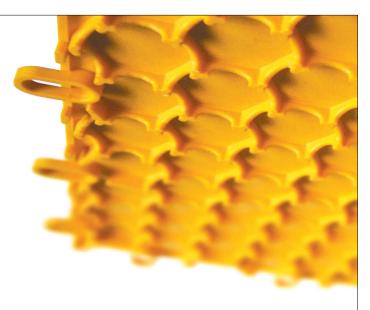

### 3. Bring It On!

Underneath, Dynotile utilizes a unique honeycomb structure that provides the added strength needed to withstand those extra heavy loads. For floors that are cracked or damaged, Dynotile will hide any imperfections giving you a smooth flooring surface with a strong, manageable finish. The sides of the honeycomb also have radius tunnels that encourage airflow beneath the tiles. This unique design feature allows any trapped moisture that may come up through your concrete floor to evaporate.

#### 4. A Perfect Fit

Dynotile has been superbly engineered and is the only tile on the market featuring our patent pending Overlock<sup>™</sup> technology. This means you not only get tiles that fit together extremely tight, but they actually overlap to create a near impenetrable seam. Dirt and spills tend to stay on top of the tiles and do not seep down between the seams where connection points are typically weak. Cleanups are quick and easy so you can keep your garage smelling fresh with no lingering odors.

Design Advantage: Overlock Technology

This is Dynotile. Not just any garage floor covering, but a revolutionary new tile product designed to meet all your garage and concrete floor covering needs. Constructed and fashioned with you in mind, it represents the ultimate marriage of intelligent engineering with aesthetically pleasing design. The result: an extremely durable tile with a sophisticated showroom appearance that acts as a layer of insulation, keeping your feet and stored items away from the harsh properties of the concrete below. Dynotile is, in essence, the perfect combination of form and function and can give a fresh, clean look to any room, quickly and easily.