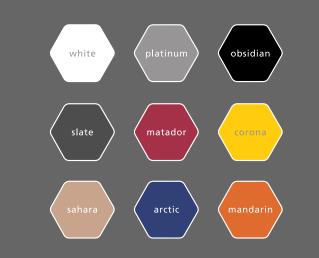

## 7. Color Selections

Dynotile is available in nine colors so now you can extend the décor of your home right into your garage, excercise room, or hobby room seamlessly, and with minimal effort. To add a custom look to any room, be sure and consider combining two, or even three colors.