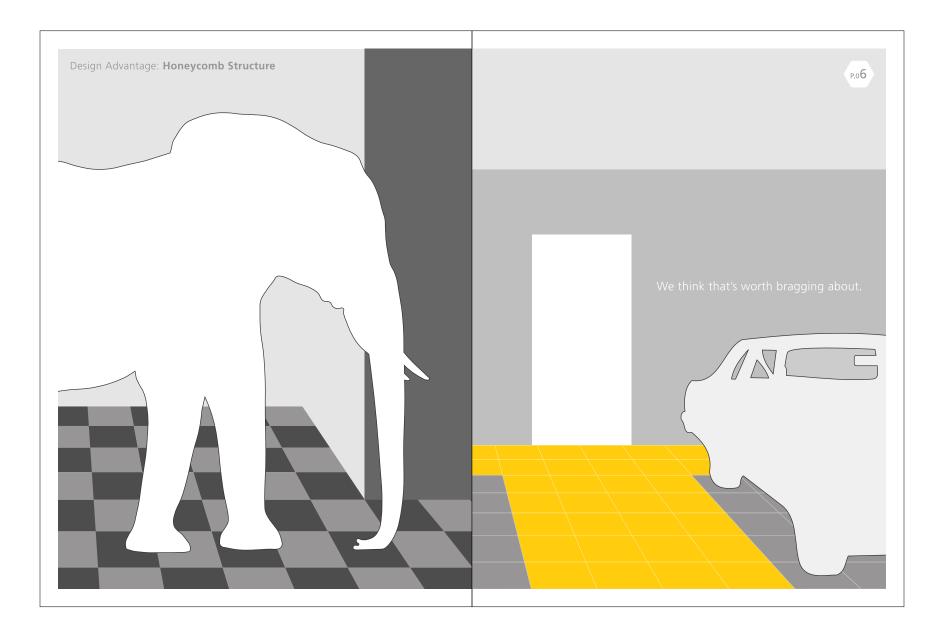

### 1. We Think It's Pretty Cool Too

Dynotile is not only an ideal covering for any garage, it is also an ideal floor covering for any exercise, basement or hobby room, industrial warehouse, expo or tradeshow floor, outdoor deck or even an airplane hangar. It is also a great flooring solution if you are trying to cover up old, damaged or faded surfaces such as wood or linoleum.